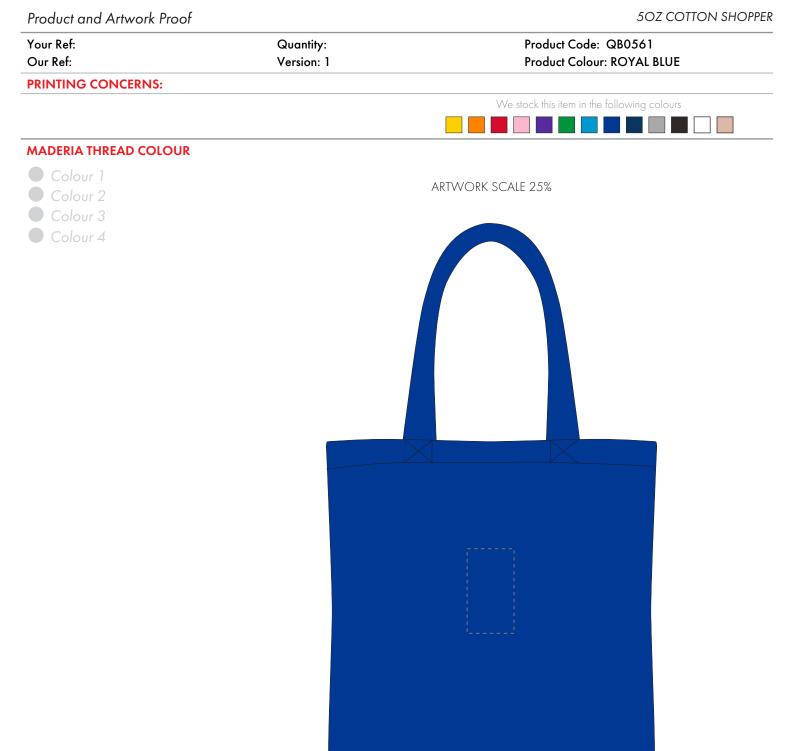

The dashed line is to demonstrate print area and will not appear on your printed item

## ARTWORK SCALE 100% Max embroidery area: 90mm x 50mm